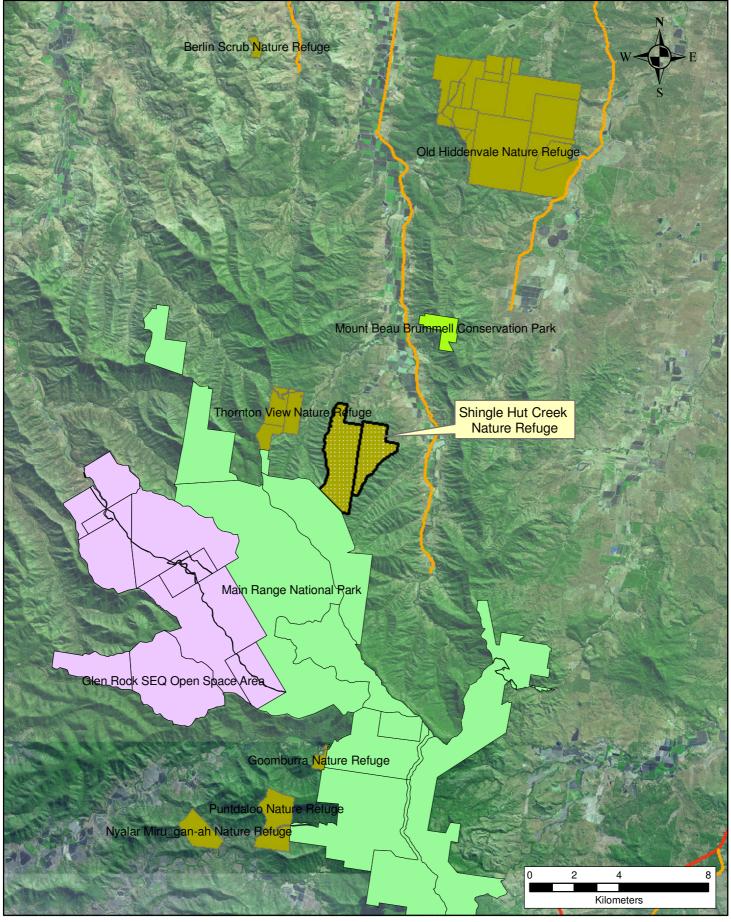

## Shingle Hut Creek Nature Refuge

Locality: Shingle Hut Creek, Laidley, Lockyer Valley Regional Council

## Legend

Shingle Hut Creek Nature Refuge Data source:

Spot imagery, 2006 Protected Area estate, DERM 2010